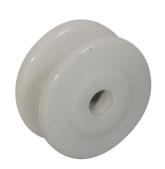

## **PORCELAIN BOBBIN INSULATOR (BOX OF 10)**

The Porcelain Bobbin Insulator is used on the intermediate posts as well as the offset brackets. These insulators are made of porcelain and can withstand high temperatures for a prolonged period of time.

## **Features:**

- Fireproof
- Large design to reduce power loss and arcing
- Suitable for long runs
- Can withstand high tension

## **Specifications:**

Material Porcelain Colour White Packaging 10 Pack

| Stock Code | Description                            |
|------------|----------------------------------------|
| EI-BPFL10  | Porcelain Bobbin Insulator (Box of 10) |