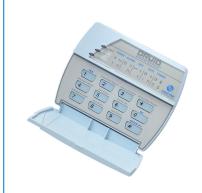

## **DRUID SINGLE ZONE KEYPAD**

The single zone Druid energizers can also be controlled and programmed with the optional LED single zone keypad. The energizer can be installed near the fence and the keypad can be located where it is most convenient for the user

## **Features:**

- Up to two keypads can be connected to one energizer
- The fence voltage outputs can be adjusted using the keypad
- The siren and gate outputs can be bypassed using the keypad
- The single zone keypad can be used with any of these energizer models: D13LCD, D15LCD, D18LCD, D114LCD.