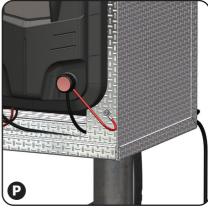

#### **MAINTENANCE**

- 1. Disconnect the Battery/ies: Refer to image J on page 5
- 2. Disconnect the Solar Panels: Refer to image O on page 6