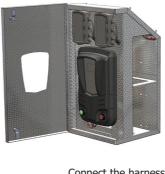

### Inserting the Agri Energizer into the Agri Box

- A Plant your 2.4m mounting pole into the ground (76mm pole diameter maximum)
- B Place the Agri Box on the ground, open the door and slide out the battery cover
- Place the energizer into the box and connect to the harness whilst on the ground
- Bolt the solar panel bracket onto the box whilst on the ground