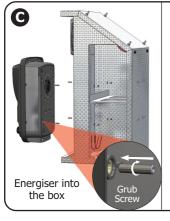

### Inserting the Agri Energizer into the Agri Box

- A Plant your 2.4m mounting pole into the ground (76mm pole diameter maximum)
- B Place the Agri Box on the ground, open the door and slide out the battery cover
- Place the energizer into the box and connect to the harness whilst on the ground
- Bolt the solar panel bracket onto the box whilst on the ground