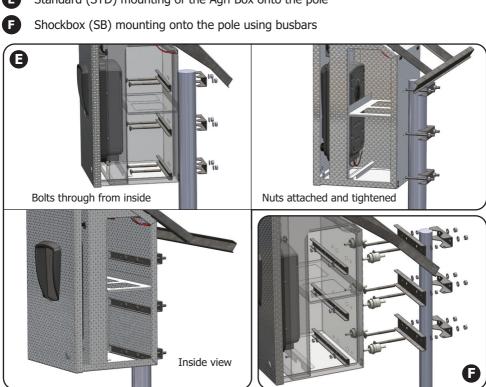

# **Pole Mounting the Agri Box**

E Standard (STD) mounting of the Agri Box onto the pole

Please note: The top of the pole should remain below the solar panel bracket, as shown above