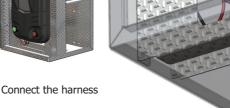

### **Battery Installation Procedure**

- G Before inserting the batteries, feed the HT/fence cables through the holes at the back/bottom and connect them to the energizer
- H Connect the battery harnesses to the battery/s
- Install the bottom battery plate and slide the battery/s into the box
- Connect the battery plugs to the harness
- K Slide the battery cover into place, close the door and lock it