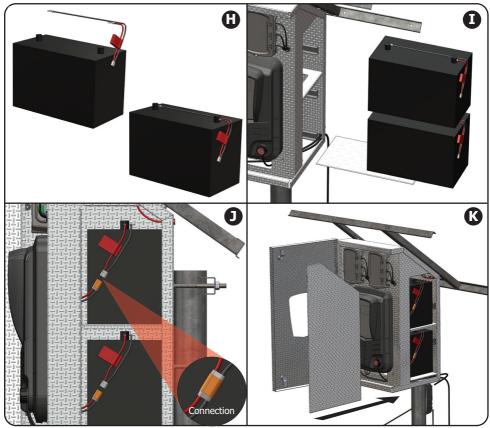

### **Battery Installation Procedure**

- G Before inserting the batteries, feed the HT/fence cables through the holes at the back/bottom and connect them to the energizer
- H Connect the battery harnesses to the battery/s
- Install the bottom battery plate and slide the battery/s into the box
- Connect the battery plugs to the harness
- K Slide the battery cover into place, close the door and lock it

## **Solar Panel Installation**

- Place the bolts provided for the solar panel installation into the holes in the frame
- M Place the solar panel onto the frame and align the bolts to attach to the solar panel bars
- N Bolt the solar panel onto the frame
- O Connect the battery plugs to the harness
- Please note: For the Shockbox option only
  Attach the live wire from the energizer terminal
  to the box as shown