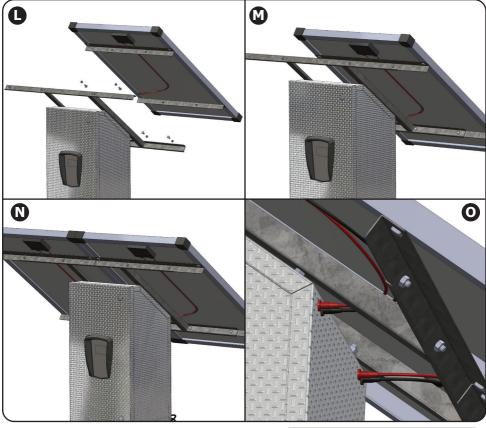

## **Solar Panel Installation**

- Place the bolts provided for the solar panel installation into the holes in the frame
- M Place the solar panel onto the frame and align the bolts to attach to the solar panel bars
- N Bolt the solar panel onto the frame
- O Connect the battery plugs to the harness
- Please note: For the Shockbox option only
  Attach the live wire from the energizer terminal
  to the box as shown