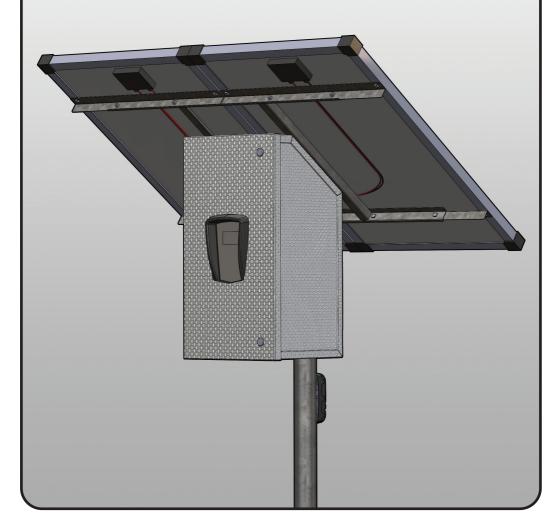

# **Agri Box Kit: Contents and quantities**

- 1 x Agri Box
- 2 3 x Pole Clamps
- 3 x Reinforcing Plates
- 4 3 x Shock Plates
- **5** 8 x M8 Line Clamp Bolts & Nuts
- 6 4 x Grub Screws & Nyloc Nuts
- 6 x M10 Fence Bolts, Nuts & Washers
- **8** 6 x Busbar Insulators
- 9 2 x Battery Leads
- 1 x Live Wire
- 1 x Solar Panel Bracket
- 2 x Solar Panels

### Inserting the Agri Energizer into the Agri Box

- A Plant your 2.4m mounting pole into the ground (76mm pole diameter maximum)
- B Place the Agri Box on the ground, open the door and slide out the battery cover
- Place the energizer into the box and connect to the harness whilst on the ground
- Bolt the solar panel bracket onto the box whilst on the ground

# **Pole Mounting the Agri Box**

E Standard (STD) mounting of the Agri Box onto the pole

Please note: The top of the pole should remain below the solar panel bracket, as shown above

## **Solar Panel Installation**

- Place the bolts provided for the solar panel installation into the holes in the frame
- M Place the solar panel onto the frame and align the bolts to attach to the solar panel bars
- N Bolt the solar panel onto the frame
- O Connect the battery plugs to the harness
- Please note: For the Shockbox option only
  Attach the live wire from the energizer terminal
  to the box as shown