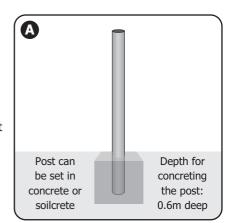

### Inserting the Agri Energizer into the Agri Box

- A Plant your 2.4m mounting pole into the ground (76mm pole diameter maximum)
- B Place the Agri Box on the ground, open the door and slide out the battery cover
- Place the energizer into the box and connect to the harness whilst on the ground
- Bolt the solar panel bracket onto the box whilst on the ground