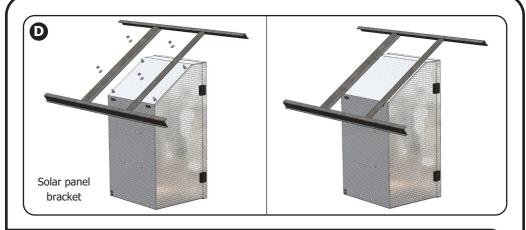

### Inserting the Agri Energizer into the Agri Box

- A Plant your 2.4m mounting pole into the ground (76mm pole diameter maximum)
- B Place the Agri Box on the ground, open the door and slide out the battery cover
- Place the energizer into the box and connect to the harness whilst on the ground
- Bolt the solar panel bracket onto the box whilst on the ground