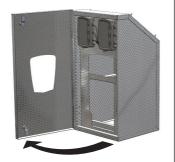

### Inserting the Agri Energizer into the Agri Box

- A Plant your 2.4m mounting pole into the ground (76mm pole diameter maximum)
- B Place the Agri Box on the ground, open the door and slide out the battery cover
- Place the energizer into the box and connect to the harness whilst on the ground
- Bolt the solar panel bracket onto the box whilst on the ground

Open the door

Slide out the battery cover